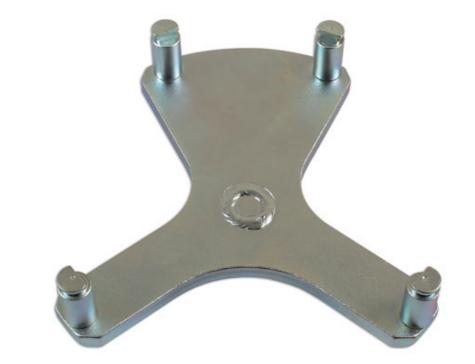

## Fuel Tank Sender Wrench - for BMW

A 3 armed fuel tank sender wrench to remove and refit collars without damage; also fits Audi AdBlue feed module lockrings.

## **Additional Information**

- Applications: BMW 1 Series (F20) 2 Series (F87), 7 Series (F01, F02) and X3 (F25).
- Equivalent to BMW OEM 161190.
- Also Audi AdBlue/SCR feed module lockring tool fits Audi A6 from 2011, A7 from 2011 & A8 from 2010 (equivalent to Audi OE T40268).

LASER Kamasa Gunson Connect

- 1/2"D.
- Arms: 180mm PCD; pins: 14mm dia x 29mm.

http://lasertools.co.uk/product/6109

Distributed by The Tool Connection Ltd. Kineton Road | Southam | Warwickshire | CV47 0DR T | +44 (0) 1926 815 000 F | +44 (0) 1926 815 888 F | info@toconnection ocuk, www.toolconnection oc